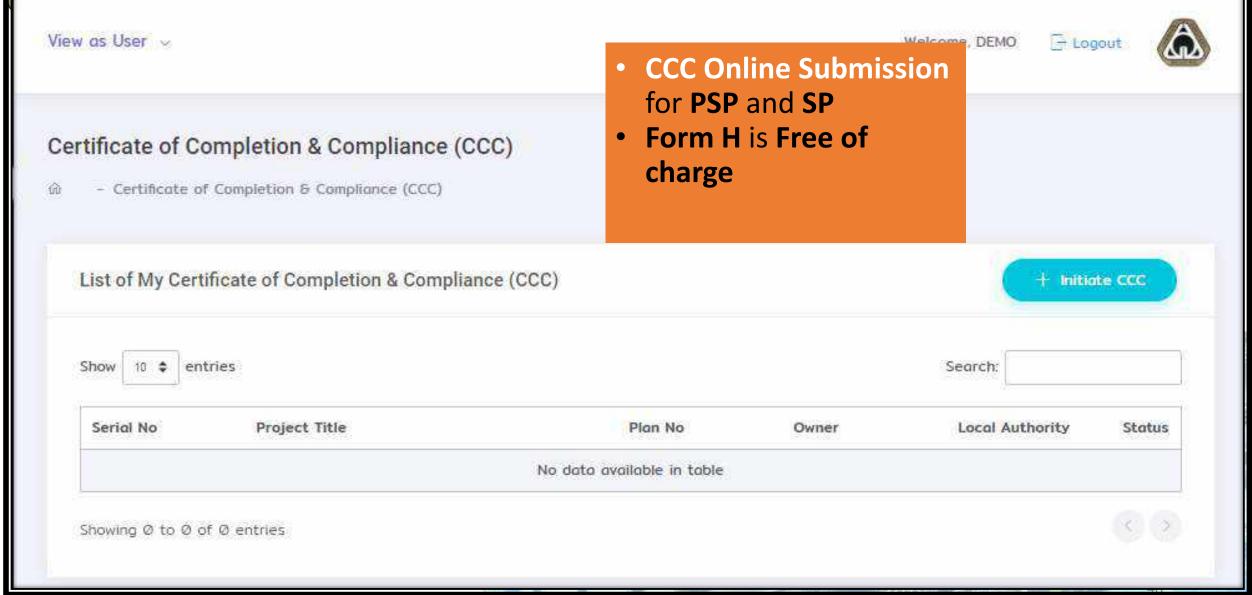

|
| 9.   | 135948 | 14 Jan 2009 12:00<br>AM | PE - Renewal Fee          | RM<br>200.00  | Verified | & Actionv |
| 10.  | 123654 | 16 Jan 2008 12:00<br>AM | PE - Renewal Fee          | RM<br>200.00  | Verified | & Actionv |

Blue Action button →
Click Receipt. The system
will generate a PDF to be
downloaded



# 04 FUTURE POSSIBILITIES What are in the pipeline?



## **Advanced Function of MyBEM**

### 7 New Modules:

- Examination System
- ACPE / RFPE Online Registration System
- CCC Online Submission System
- Complaint Management System
- Customer Service Management System
- Event Management System
- Magazine Management System





### **New Module – Examination System**





# New Module – ASEAN Chartered Professional Enginee (ACPE) Online Registration





### New Module - CCC Online





### New Module - Complaint Management System





## New Module - Customer Service Management System



Ability to Submit suggestion, complaints &

Online Knowledge

refer to BEM for new update.

Ticketing system

### New Module – Event Management System



- Ability to check latest event (courses, training, seminar) via **BEM Event Calendar**.
- Online application.
- **QR Code** attendance feature.
- CPD Hours will be autorecorded in each individual CPD record/account.
- Self-print certificate of attendance.



### New Module – The Ingenieur Magazine System



# 05 DEMO & Q&A Short demo on system



### **BOARD OF ENGINEERS MALAYSIA**

Tingkat 11 & 17, Blok F Ibu Pejabat JKR
Jalan Sultan Salahuddin, 50580 Kuala Lumpur
<a href="http://www.bem.org.my">http://www.bem.org.my</a>

enquiry@