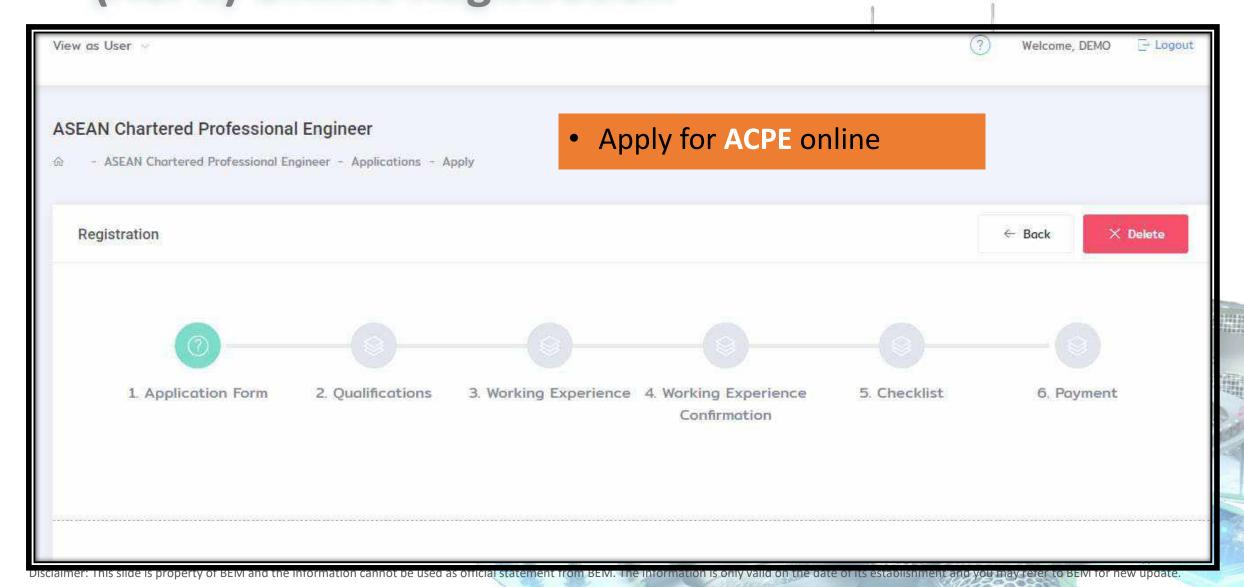

r>200.00  | Verified | & Action  |
| 9.   | 135948 | 14 Jan 2009 12:00<br>AM | PE - Renewal Fee          | RM<br>200.00  | Verified | & Actionv |
| 10.  | 123654 | 16 Jan 2008 12:00<br>AM | PE - Renewal Fee          | RM<br>200.00  | Verified | & Actionv |

Blue Action button →
Click Receipt. The system
will generate a PDF to be
downloaded



# 04 FUTURE POSSIBILITIES What are in the pipeline?



## **Advanced Function of MyBEM**

### 7 New Modules:

- Examination System
- ACPE / RFPE Online Registration System
- CCC Online Submission System
- Complaint Management System
- Customer Service Management System
- Event Management System
- Magazine Management System





### **New Module – Examination System**





# New Module – ASEAN Chartered Professional Enginee (ACPE) Online Registration





### New Module - CCC Online





### New Module - Complaint Management System





## New Module - Customer Service Management System



Ability to Submit suggestion, complaints &

Online Knowledge

refer to BEM for new update.

Ticketing system

### New Module – Event Management System



- Ability to check latest event (courses, training, seminar) via **BEM Event Calendar**.
- Online application.
- **QR Code** attendance feature.
- CPD Hours will be autorecorded in each individual CPD record/account.
- Self-print certificate of attendance.



### New Module – The Ingenieur Magazine System



# 05 DEMO & Q&A Short demo on system



### **BOARD OF ENGINEERS MALAYSIA**

Tingkat 11 & 17, Blok F Ibu Pejabat JKR
Jalan Sultan Salahuddin, 50580 Kuala Lumpur
<a href="http://www.bem.org.my">ht