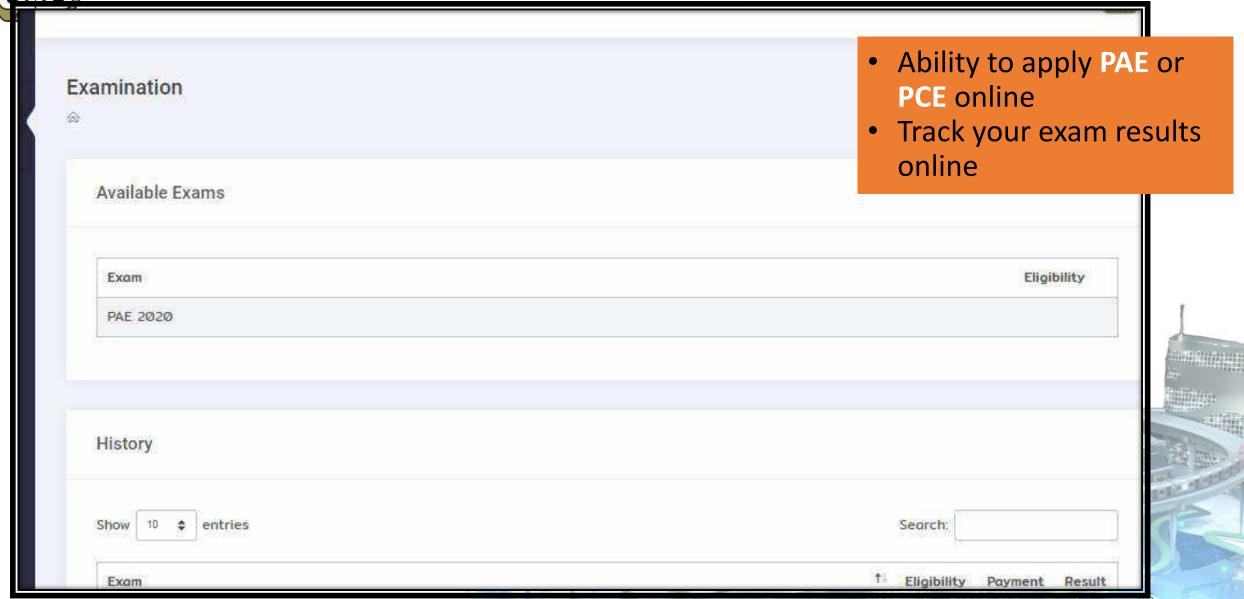

tiony |
| 8.   | 149615 | 20 Jan 2010 12:00<br>AM | PE - Renewal Fee          | RM<br>200.00  | Verified | & Action  |
| 9.   | 135948 | 14 Jan 2009 12:00<br>AM | PE - Renewal Fee          | RM<br>200.00  | Verified | & Actionv |
| 10.  | 123654 | 16 Jan 2008 12:00<br>AM | PE - Renewal Fee          | RM<br>200.00  | Verified | & Actionv |

Blue Action button →
Click Receipt. The system
will generate a PDF to be
downloaded



# 04 FUTURE POSSIBILITIES What are in the pipeline?



## **Advanced Function of MyBEM**

### 7 New Modules:

- Examination System
- ACPE / RFPE Online Registration System
- CCC Online Submission System
- Complaint Management System
- Customer Service Management System
- Event Management System
- Magazine Management System





### **New Module – Examination System**





# New Module – ASEAN Chartered Professional Enginee (ACPE) Online Registration





### New Module - CCC Online





### New Module - Complaint Management System





## New Module - Customer Service Management System



Ability to Submit suggestion, complaints &

Online Knowledge

refer to BEM for new update.

Ticketing system

### New Module – Event Management System



- Ability to check latest event (courses, training, seminar) via **BEM Event Calendar**.
- Online application.
- **QR Code** attendance feature.
- CPD Hours will be autorecorded in each individual CPD record/account.
- Self-print certificate of attendance.



### New Module – The Ingenieur Magazine System



# 05 DEMO & Q&A Short demo on system



### **BOARD OF ENGINEERS MALAYSIA**

Tingkat 11 & 17, Blok F Ibu Pejaba