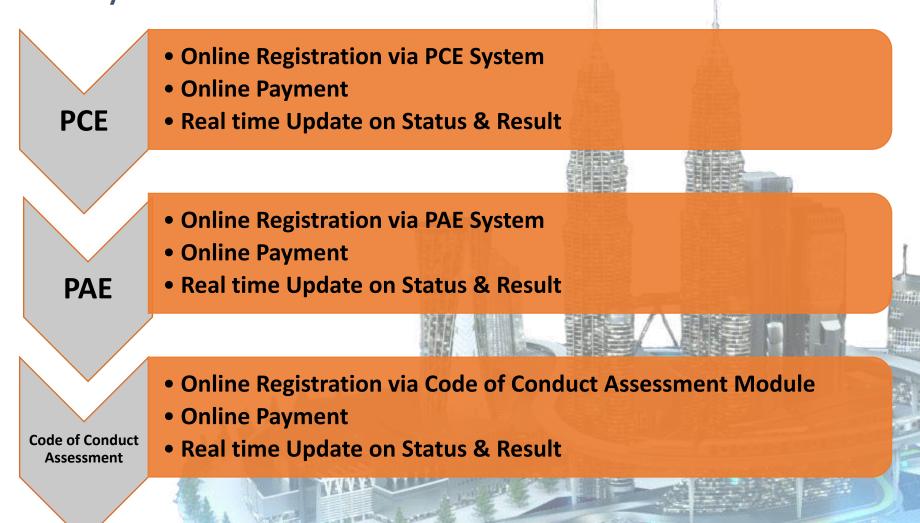

(non-Malaysian citizen)
- ASEAN Chartered Professional Engineer (ACPE)
- Registered Foreign Professional Engineer (RFPE)

# **Enhanced Module**

- Graduate Engineer
- Accredited Checker
- Professional Engineer
- Professional Engineer with Practicing Certificate

#### ECP Enhanced Module

- Sole Proprietor
- Partnership
- Body Corporate
- Multi Disciplinary Practice



- eBulk Online Submission by IHLs

New Module

- Inspector of Works
- Engineering Technologist
- e-BULK Renewal

**Enhanced Module** 

- Improved process flow
- Real time status Update
- Self-print certificate with security feature

- ✓ Local & foreign applicants
- **✓** Fully online
- ✓ No hardcopies submission.
- ✓ Online invoice, payment & receipt



- Complaint Against Registered Persons & ECP





- Examination System









- Customer Service Management System Online **Submission Enquiries Better** Knowledge tracking & Survey & **Suggestions Based** monitoring -**Feedback** ticket Complaint **Faster** respond on BEM services **Against registered Persons & ECP** 

# 02 BASIC Basic Function of MyBEM



# Continuous Quality Improvement

| Feature                    | MyBEM                                                                                                                                       | MyBEM (version 2)                                |
|----------------------------|---------------------------------------------------------------------------------------------------------------------------------------------|--------------------------------------------------|
| Registered Person<br>Login