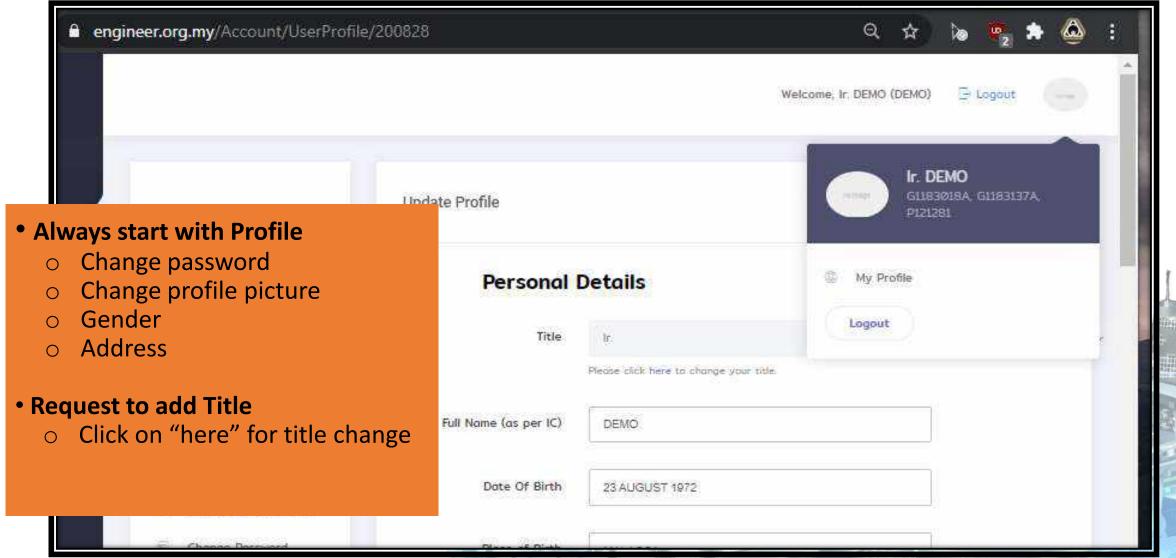

# Interface – Home Page – Top Menu - Profile

Interface – Home Page – Top Menu - Profile

#### engineer.org.my/Titles/UserCreate Welcome, Ir. DEMO (DEMO) **Request to add Title** Type in the requested title and attached the relevant supporting document User Title ← Back Previous Title New Title JR. Supporting Document (e.g. Surat Watikah) Choose File No file chosen Submit