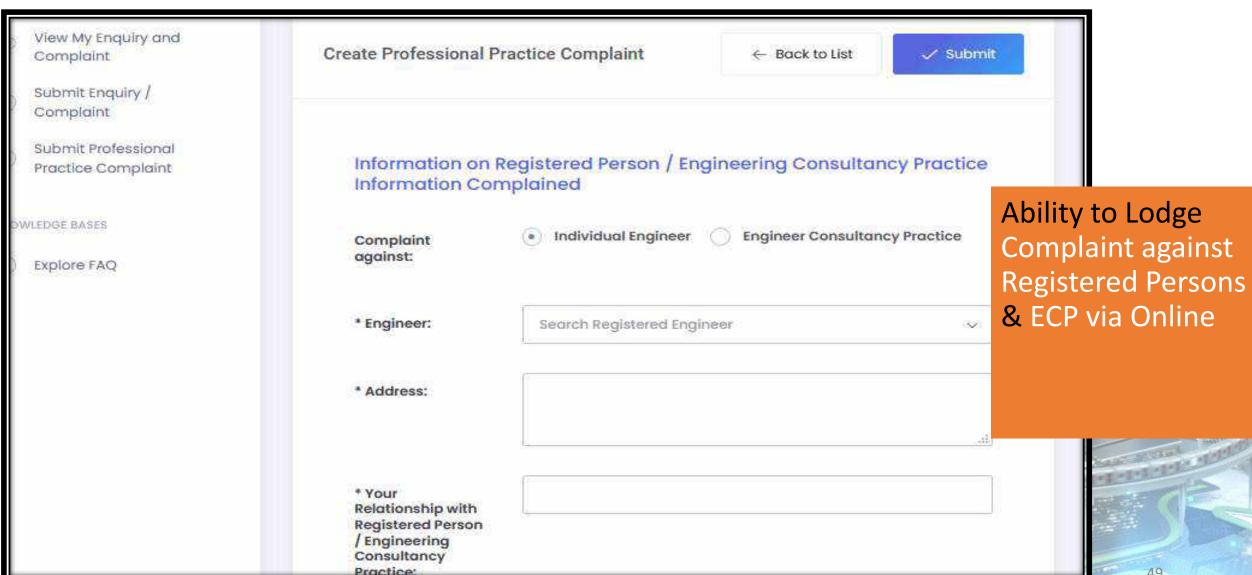

- Complaint Against Registered Persons & ECP

- Examination System

- Customer Service Management System Online **Submission Enquiries Better** Knowledge tracking & Survey & **Suggestions Based** monitoring -**Feedback** ticket Complaint **Faster** respond on BEM services **Against registered Persons & ECP** 

### New Module - Complaint Management System