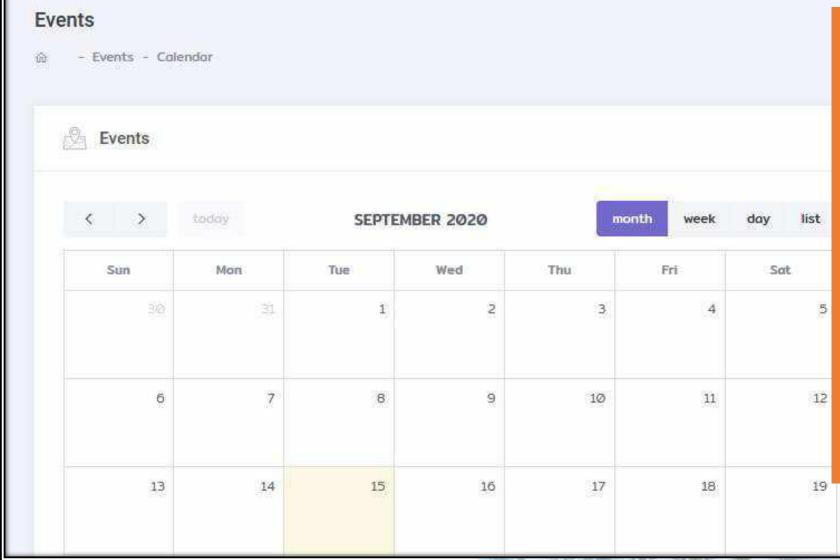

### New Module – Event Management System

- Ability to check latest event (courses, training, seminar) via **BEM Event Calendar**.
- Online application.
- **QR Code** attendance feature.
- CPD Hours will be autorecorded in each individual CPD record/account.
- Self-print certificate of attendance.