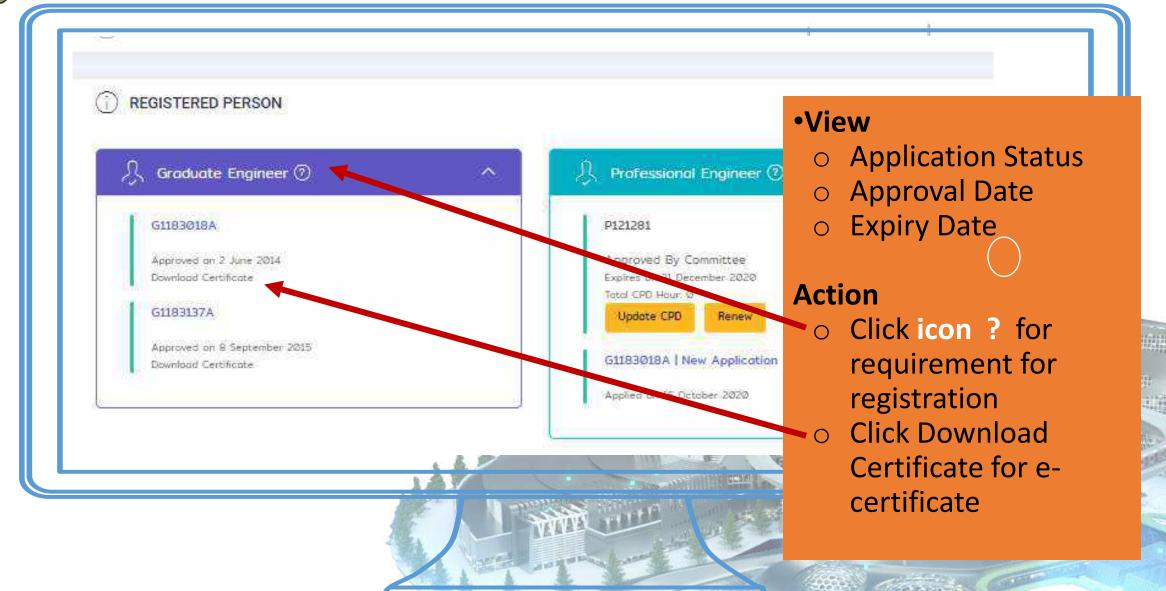

# Interface – Home Page – Registered Person

# Interface - Home Page - Registered Person