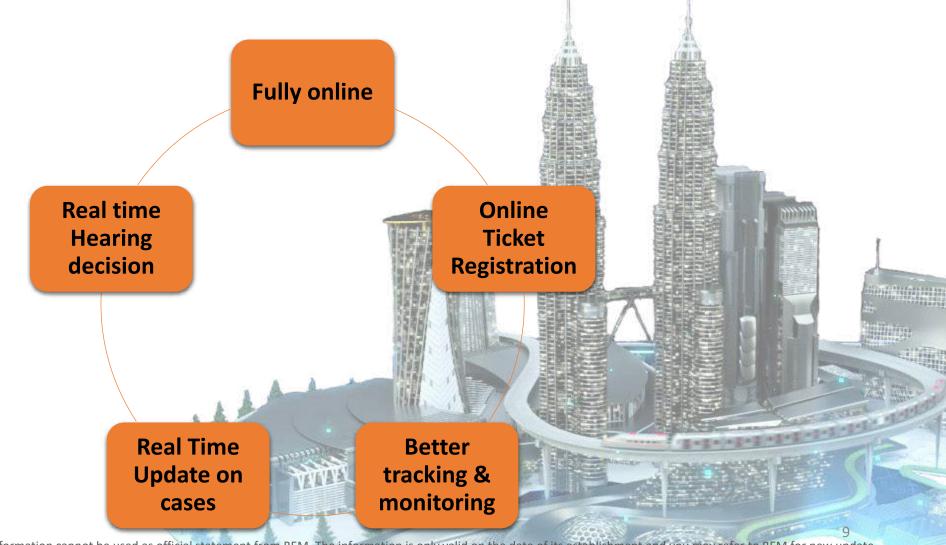

tizen)
- Graduate Engineer (non-Malaysian citizen)
- ASEAN Chartered Professional Engineer (ACPE)
- Registered Foreign Professional Engineer (RFPE)

# **Enhanced Module**

- Graduate Engineer
- Accredited Checker
- Professional Engineer
- Professional Engineer with Practicing Certificate

#### ECP Enhanced Module

- Sole Proprietor
- Partnership
- Body Corporate
- Multi Disciplinary Practice



- eBulk Online Submission by IHLs

New Module

- Inspector of Works
- Engineering Technologist
- e-BULK Renewal

**Enhanced Module** 

- Improved process flow
- Real time status Update
- Self-print certificate with security feature

- ✓ Local & foreign applicants
- **✓** Fully online
- ✓ No hardcopies submission.
- ✓ Online invoice, payment & receipt



- Complaint Against Registered Persons & ECP





- Examination System









- Customer Service Management System Online **Submission Enquiries Better** Knowledge tracking & Survey & **Suggestions Based** monitoring -**Feedback** ticket Complaint **Faster** respond on BEM services **Against registered Persons & ECP** 

# 02 BASIC Basic Function of MyBEM



# Continuous Quality Improvement

| Feature                    | MyBEM                                                                                                                                       | MyBEM (version 2)                                |
|----------------------------|---------------------------------------------------------------------------------------------------------------------------------------------|--------------------------------------------------|
|