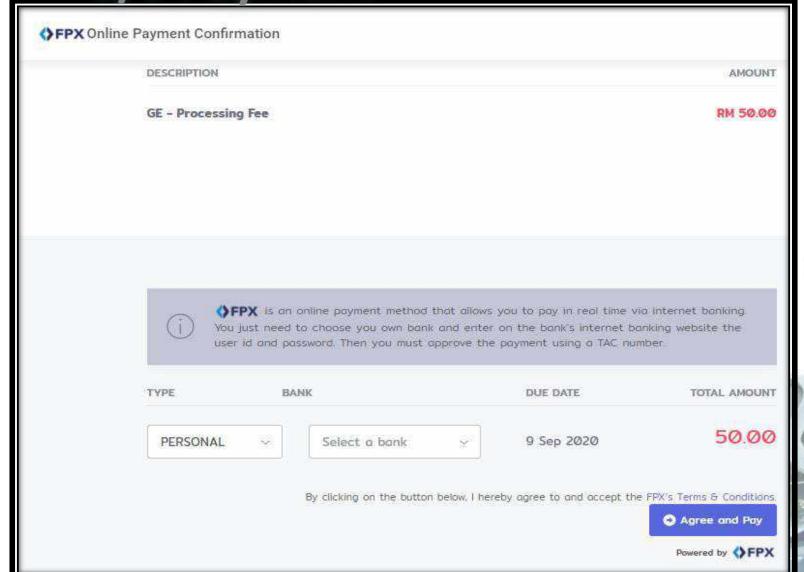

### Applying for new application

- 6/6 Payment

- All application will only be processed & assessed after payment is made.
- Applicant could choose either Personal account or Corporate account
- Debit Card & Credit Card through FPX
- Applicant is free to choose any bank supported for FPX transaction