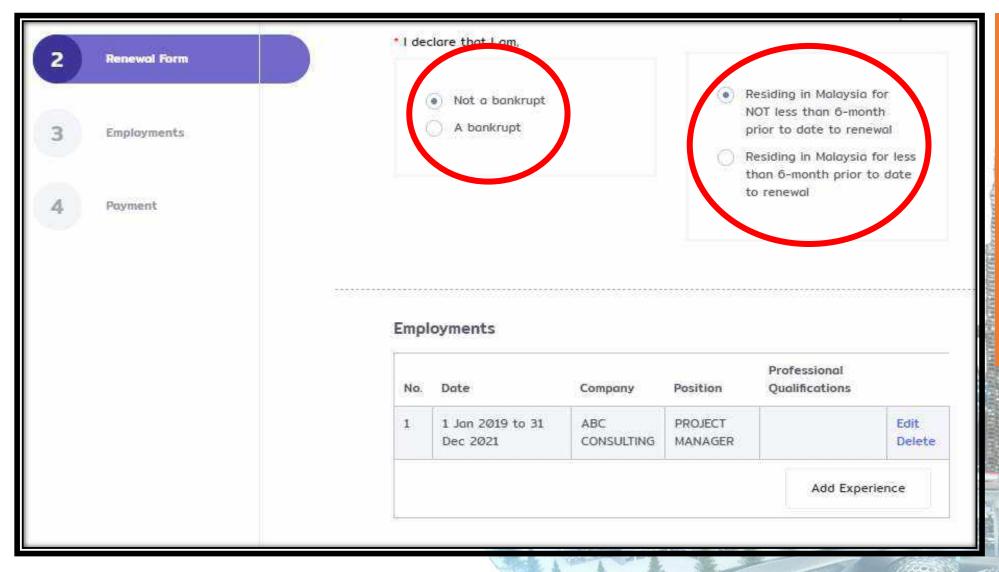

### Renewing Registration 2/2

- Fill up the declaration and update your information and employment
- Once complete, please proceed to payment