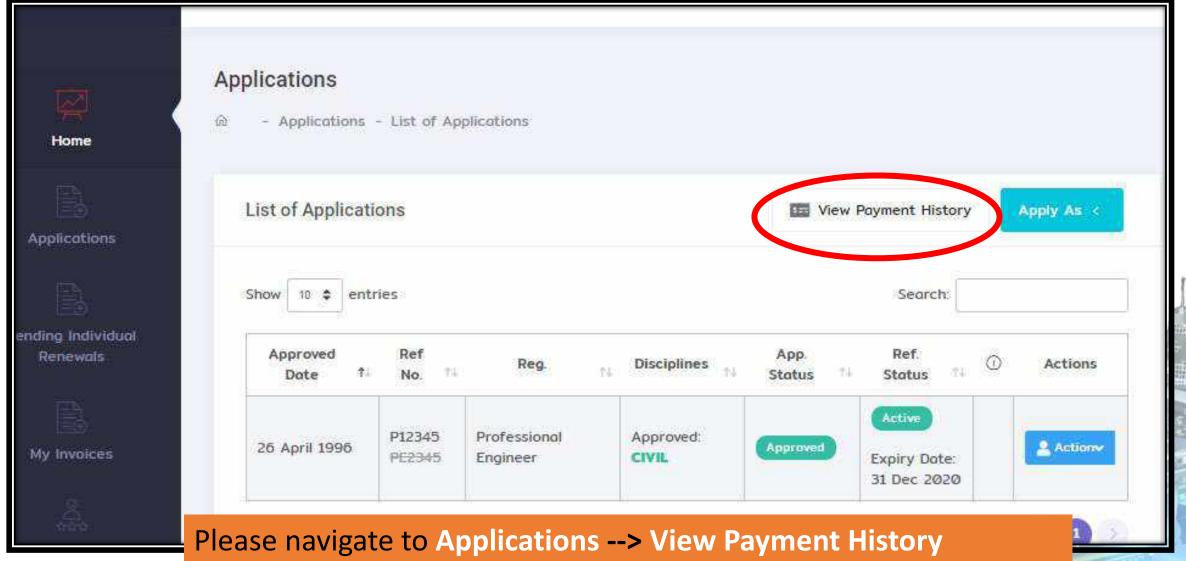

## Solution

- 1. Please make sure that you're signing into your existing account instead of creating a new account
- 2. The system supports all modern browser except Internet Explorer. Please DO NOT use it as the browser could not support all functions.
- 3. Please navigate to Application --> Blue Action Button --> Certificate
- 4. Please navigate to Application --> View Payment History