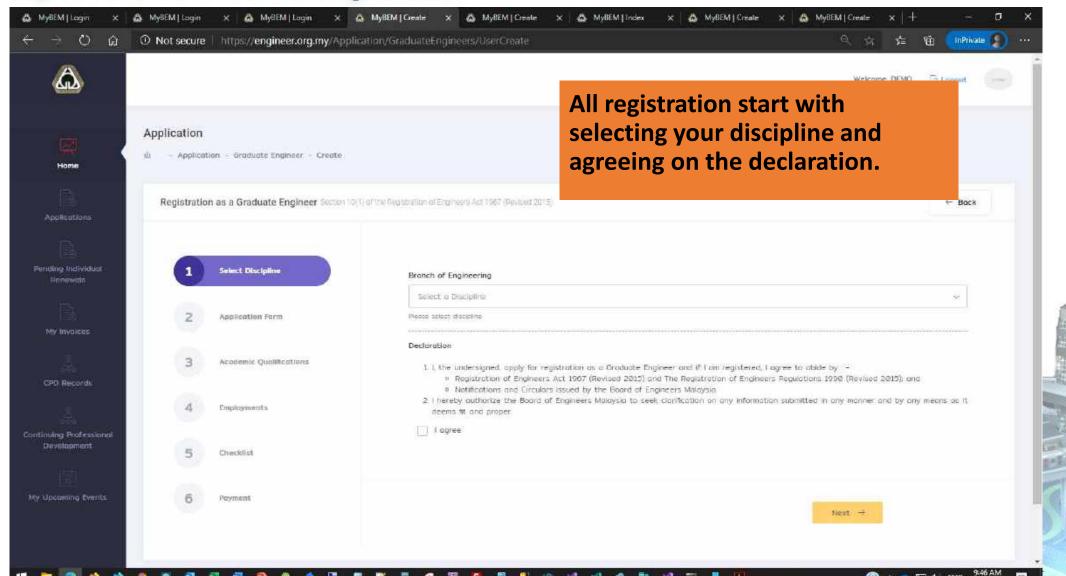

### **4 New Functions:**

- Applying for new application
- Filling up CPD
- Renewing registration
- Self-print certificate and receipt

- Applying Process

- 1/6 Select Discipline

- 2/6 Application Form

- 3/6 Academic Qualification