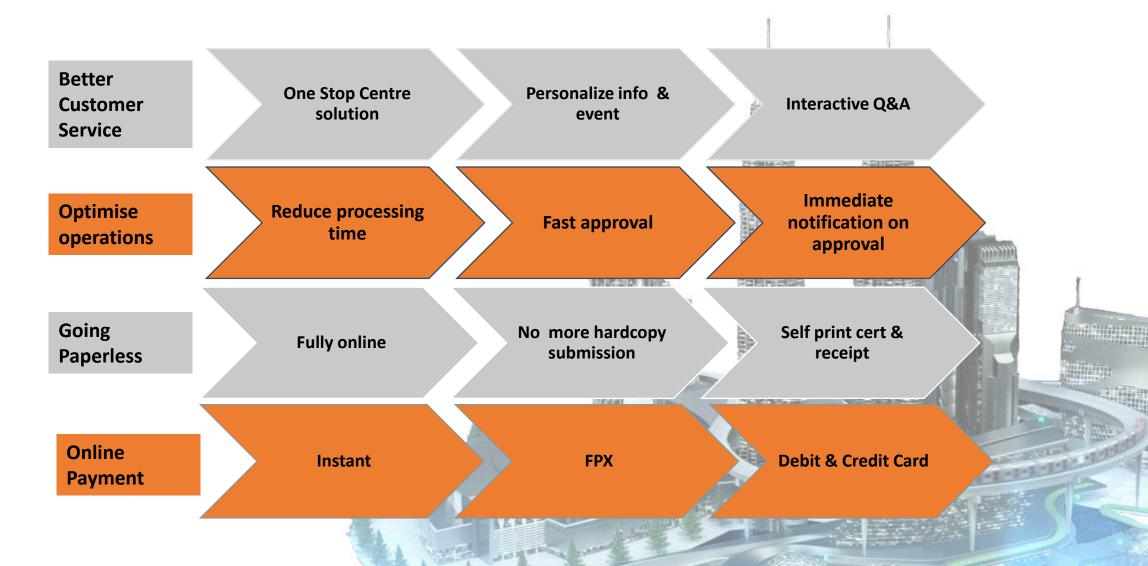

## New Module - Customer Service Management System

Ability to Submit suggestion, complaints &

Online Knowledge

refer to BEM for new update.

Ticketing system