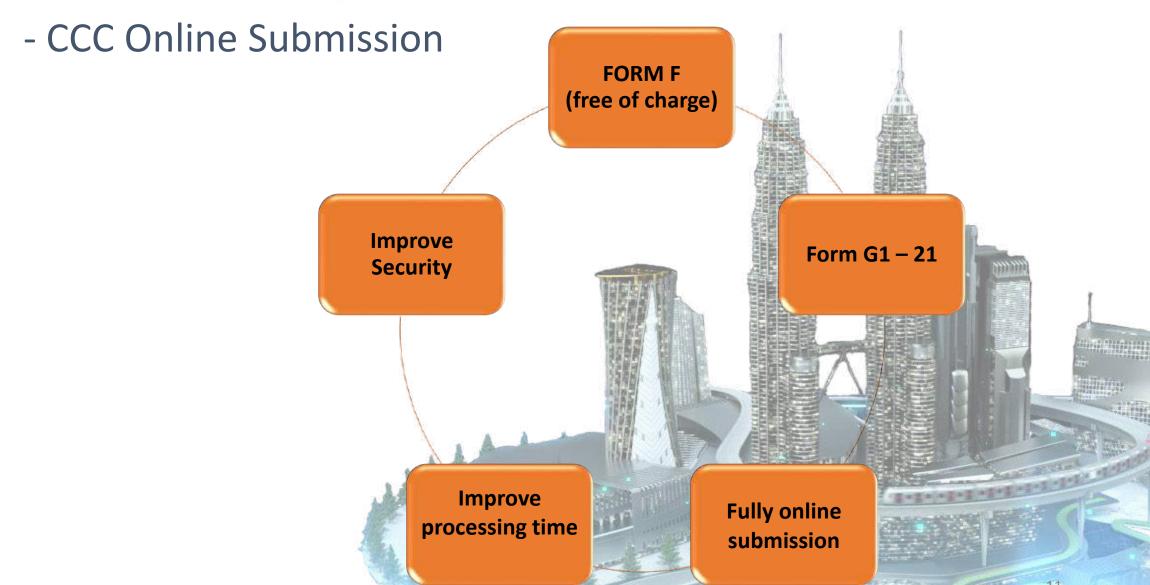

n-Malaysian citizen)
- ASEAN Chartered Professional Engineer (ACPE)
- Registered Foreign Professional Engineer (RFPE)

# **Enhanced Module**

- Graduate Engineer
- Accredited Checker
- Professional Engineer
- Professional Engineer with Practicing Certificate

#### ECP Enhanced Module

- Sole Proprietor
- Partnership
- Body Corporate
- Multi Disciplinary Practice



- eBulk Online Submission by IHLs

New Module

- Inspector of Works
- Engineering Technologist
- e-BULK Renewal

**Enhanced Module** 

- Improved process flow
- Real time status Update
- Self-print certificate with security feature

- ✓ Local & foreign applicants
- **✓** Fully online
- ✓ No hardcopies submission.
- ✓ Online invoice, payment & receipt



- Complaint Against Registered Persons & ECP





- Examination System









- Customer Service Management System Online **Submission Enquiries Better** Knowledge tracking & Survey & **Suggestions Based** monitoring -**Feedback** ticket Complaint **Faster** respond on BEM services **Against registered Persons & ECP** 

# 02 BASIC Basic Function of MyBEM



# Continuous Quality Improvement

| Feature                    | MyBEM                                                                                                                                       | MyBEM (version 2)                                |
|----------------------------|---------------------------------------------------------------------------------------------------------------------------------------------|--------------------------------------------------|
| Registered Person<br>Login | R