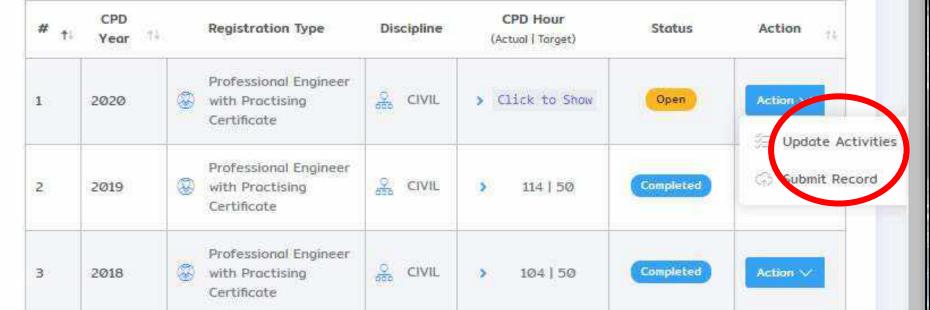

### Filling up CPD ŵ ▲ Not secure | https://engin... Home Summary of My CPD Records Applications Registration Type Discipline Year My Invoices Professional Engineer

CPD Records

Upcoming Events

- Click CPD Records --> Update Activities
- Please press Submit Records once complete filling up the CPD for that year