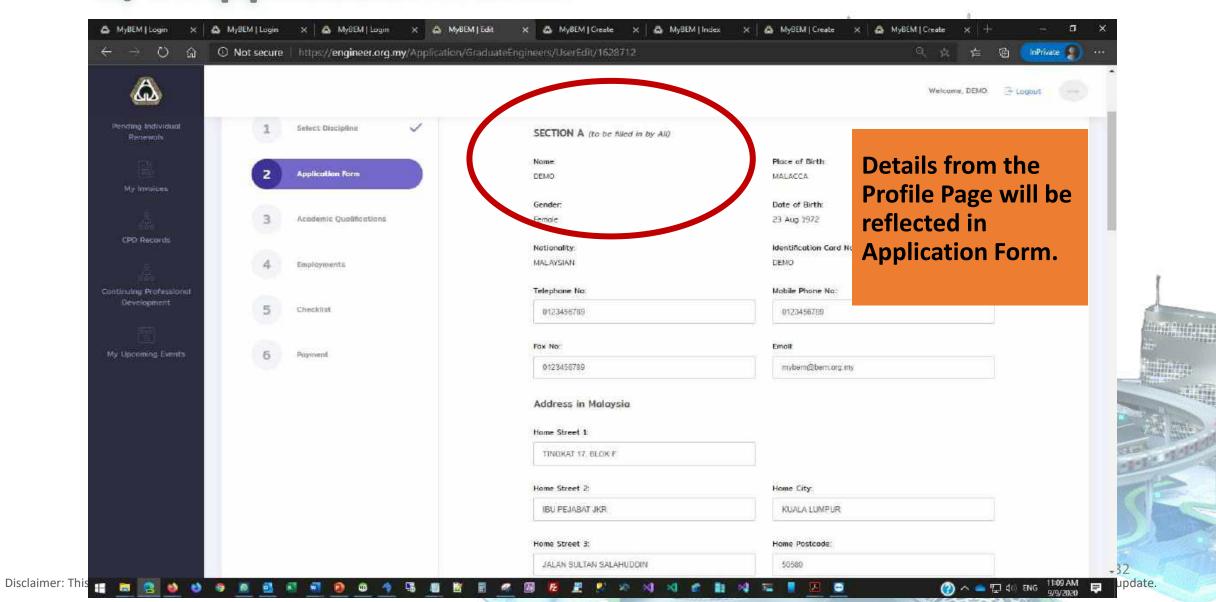

# Interface – Home Page – Top Menu - Profile

Interface – Home Page – Top Menu - Profile