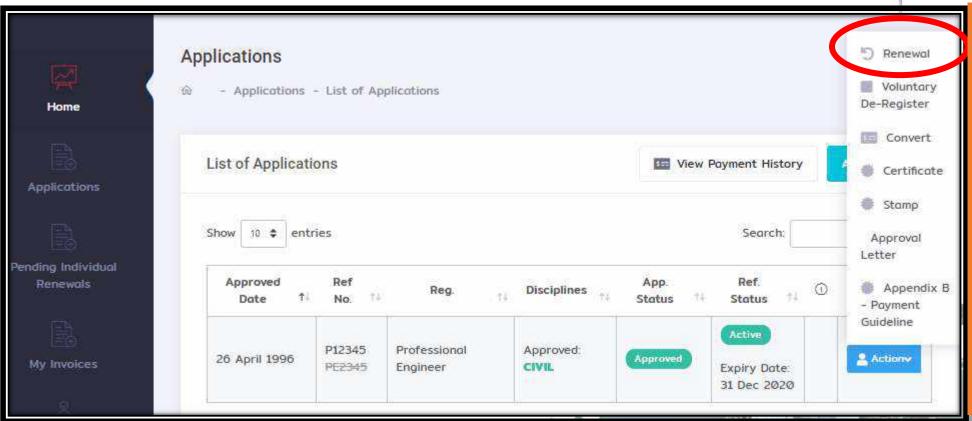

### Renewing Registration 1/2

- Please make sure that you have sufficient CPD hours and had Submitted the records
- Please navigate to Applications -> Blue Action Button -> Renewal