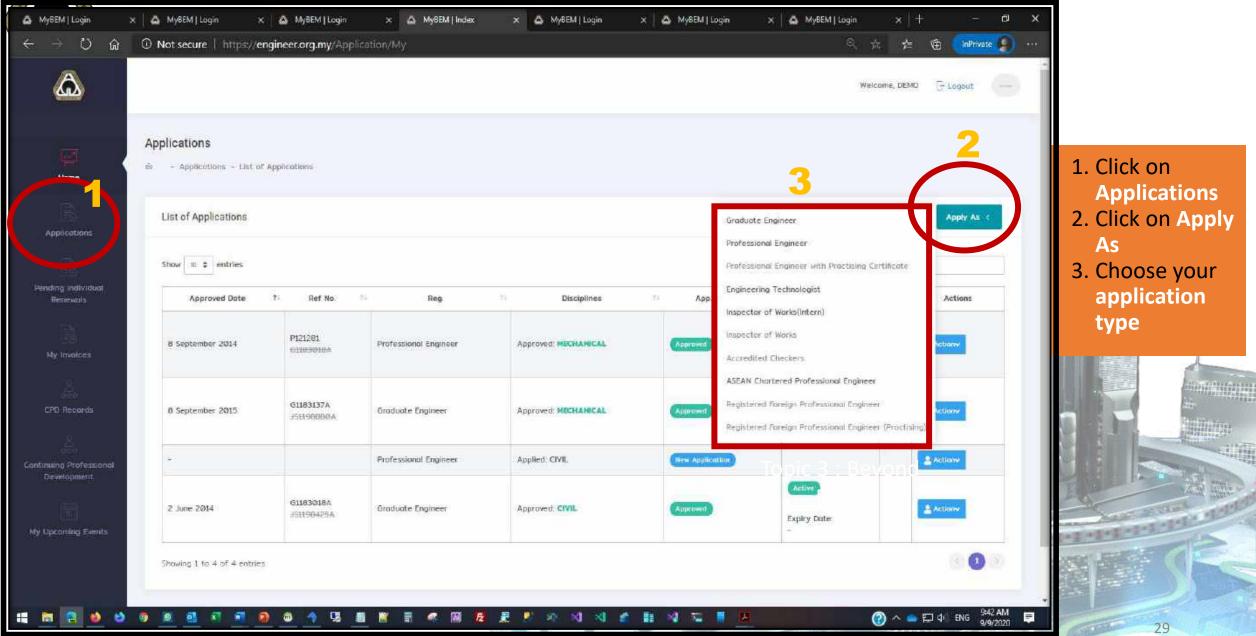

### **4 New Functions:**

- Applying for new application
- Filling up CPD
- Renewing registration
- Self-print certificate and receipt

- Applying Process

- 1/6 Select Discipline

- 2/6 Application Form

- 3/6 Academic Qualification