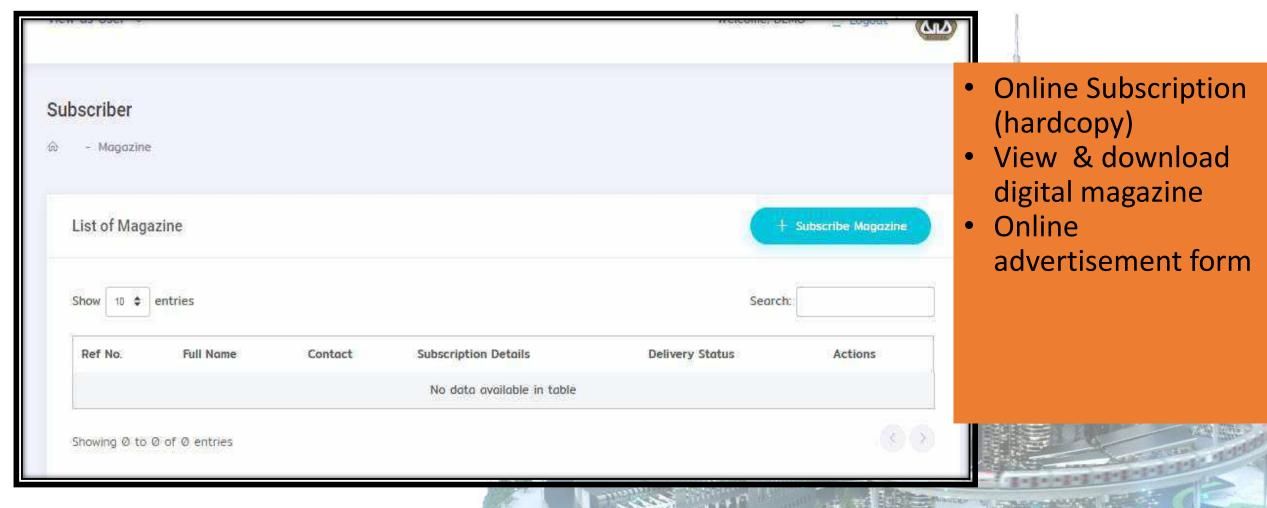

ment System
- Event Management System
- Magazine Management System





### **New Module – Examination System**





# New Module – ASEAN Chartered Professional Enginee (ACPE) Online Registration





### New Module - CCC Online





### New Module - Complaint Management System





## New Module - Customer Service Management System



Ability to Submit suggestion, complaints &

Online Knowledge

refer to BEM for new update.

Ticketing system

### New Module – Event Management System



- Ability to check latest event (courses, training, seminar) via **BEM Event Calendar**.
- Online application.
- **QR Code** attendance feature.
- CPD Hours will be autorecorded in each individual CPD record/account.
- Self-print certificate of attendance.



### New Module – The Ingenieur Magazine System



# 05 DEMO & Q&A Short demo on system



### **BOARD OF ENGINEERS MALAYSIA**

Tingkat 11 & 17, Blok F Ibu Pejabat JKR
Jalan Sultan Salahuddin, 50580 Kuala Lumpur
<a href="http://www.bem.org.my">http://www.bem.org.my</a>

enquiry@bem.org.my or complaint@bem.org.my.

Tel: 03-26912090; 03-26107095/96 Fax: 03-26925017