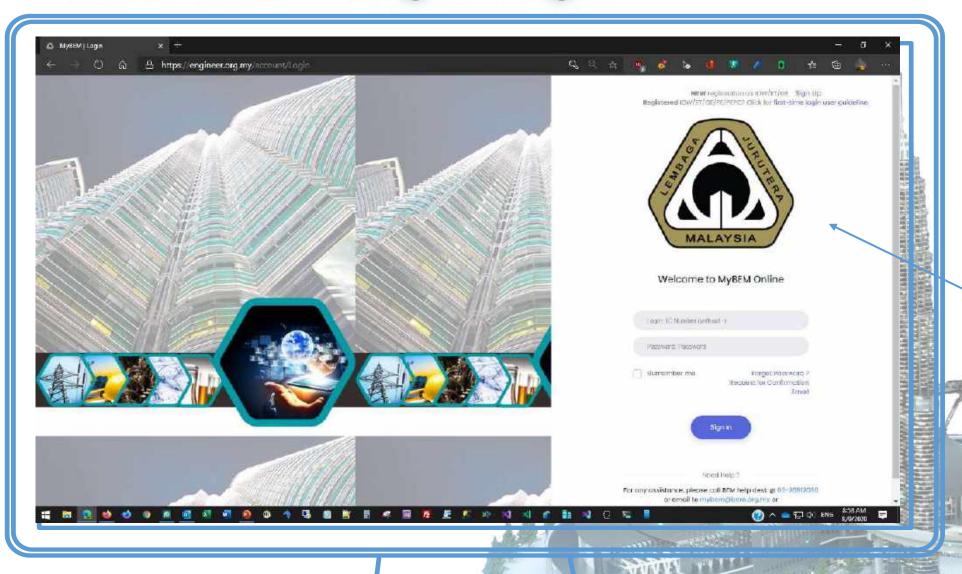

# Interface - Login Page

Use your IC/MyKad as login ID & key in your password.

\* Passport for non-Malaysian

#### Welcome to MyBEM Online

Login: IC Number (without -)

Password: Password

Remember me

Forget Password ?
Request for Confirmation
Email

Sign In

Need Help?

For any assistance, please call BEM help desk @ 03-26912090 or email to mybem@bem.org.my or

NEW registration as IOW/ET/GE Sign Up

Registered IOW/ET/GE/PE/PEPC? Click for first-time login user guideline.

#### Sign Up

- Applicable for first time/new users.
- Click to sign up.
- Existing engineer that have their registration number already have an existing account in the system

#### **Request for Confirmation Email**

- Applicable for existing engineers but have never login to new MyBEM.
- Click to request confirmation email.
- Receive email, click link & set new password.
- Login to the new MyBEM.