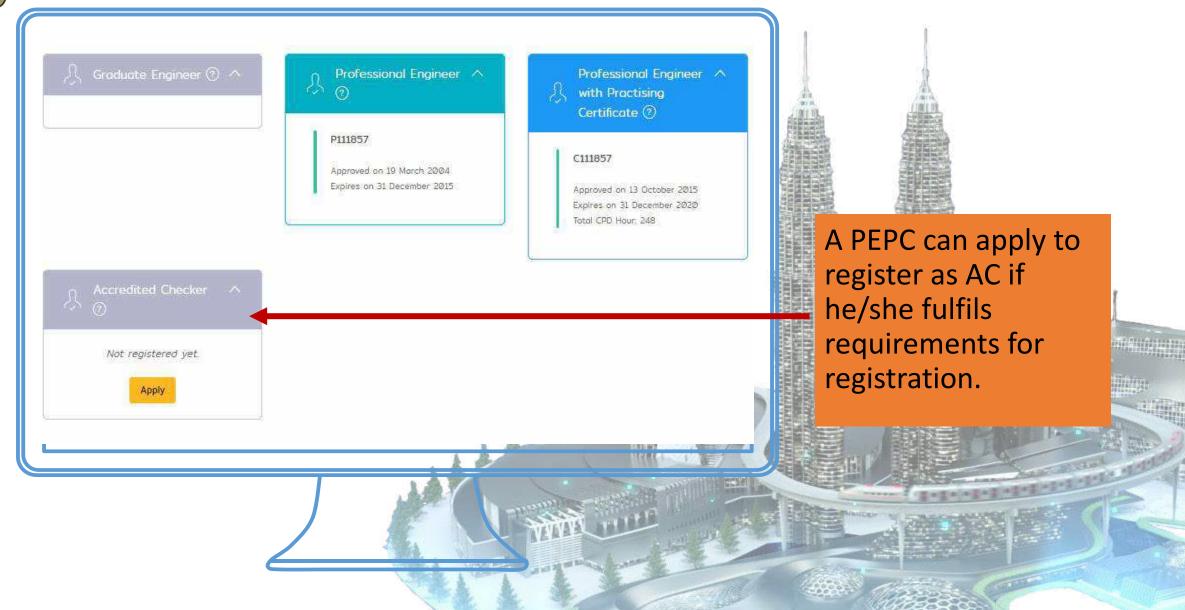

# Interface – Home Page – Registered Person

# Interface - Home Page - Registered Person