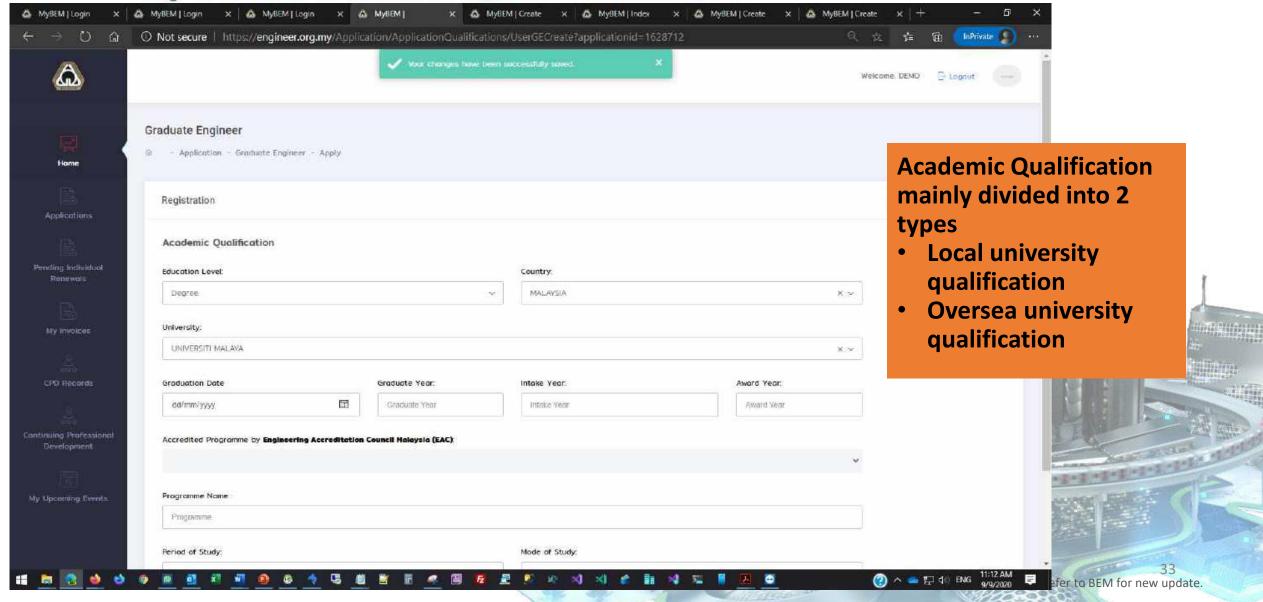

### **4 New Functions:**

- Applying for new application
- Filling up CPD
- Renewing registration
- Self-print certificate and receipt

- Applying Process

- 1/6 Select Discipline

- 2/6 Application Form

- 3/6 Academic Qualification