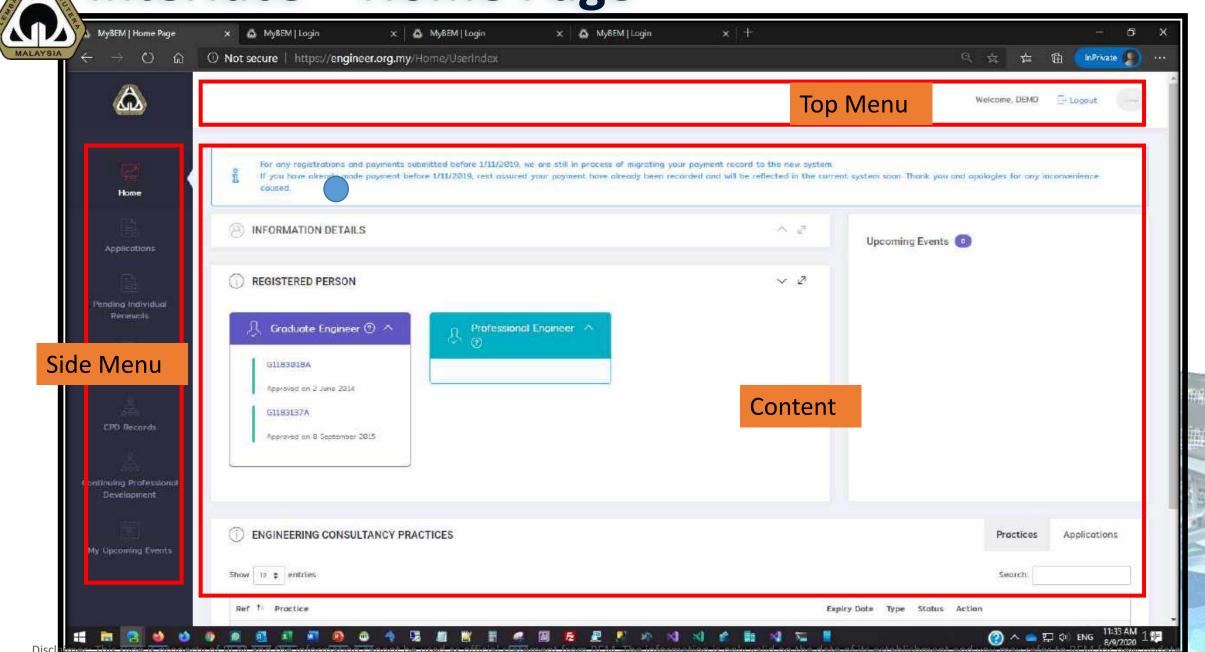

Interface - Home Page

# Interface – Home Page – Top Menu - Profile

Interface – Home Page – Top Menu - Profile

# Interface – Home Page – Side Menu

| Side Menu          | Purposes                                                                      |
|--------------------|-------------------------------------------------------------------------------|
| Home               | Home Screen                                                                   |
| Applications       | Registered Person Applications record, edit details and view payment details. |
| My Invoices        | Print, view & download invoice for event by BEM.                              |
| CPD Records        | Check or Register new CPD records                                             |
| My Upcoming Events | Check out events schedule and register for the events.                        |

# Interface – Home Page – Registered Person

# Interface - Home Page - Registered Person

# Interface – Home Page – ECP