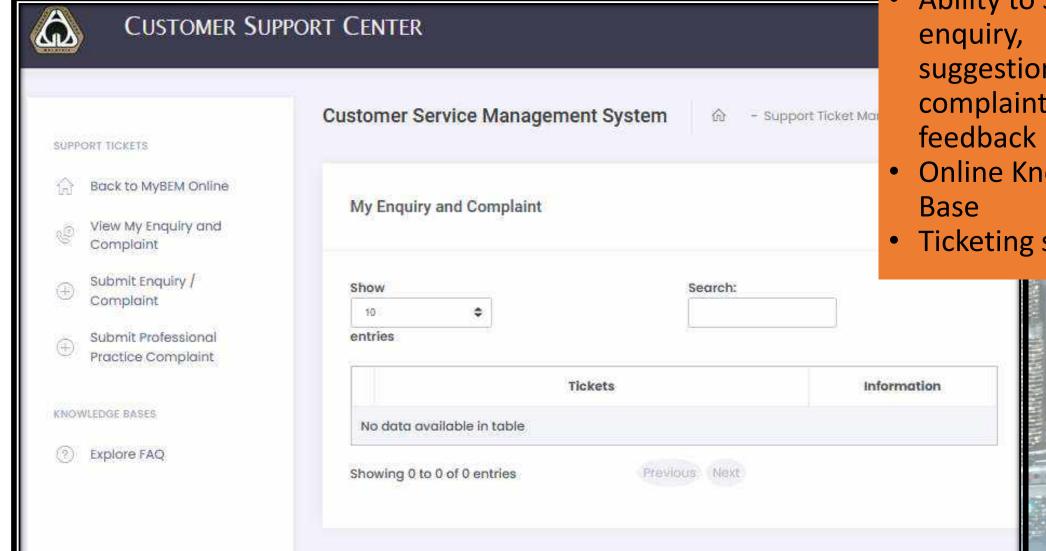

## New Module - Customer Service Management System

Ability to Submit suggestion, complaints &

Online Knowledge

refer to BEM for new update.

Ticketing system