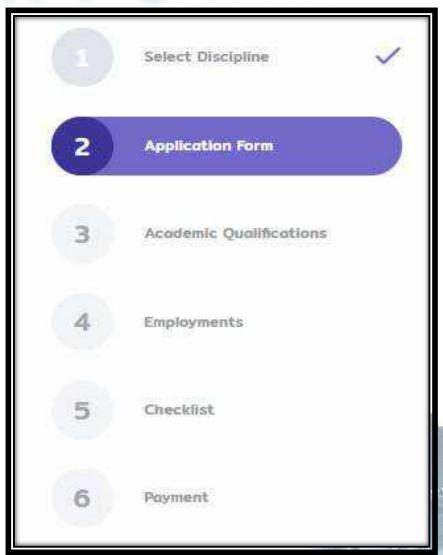

### **4 New Functions:**

- Applying for new application
- Filling up CPD
- Renewing registration
- Self-print certificate and receipt

- Applying Process

- 1/6 Select Discipline

- 2/6 Application Form

- 3/6 Academic Qualification

- 4/6 Employment

# - 4/6 Employment

**Application for IOW, PE** & PEPC have different requirement and require applicant to declare an active **PE/PEPC** to proclaim their working experiences.

- 5/6 Checklist