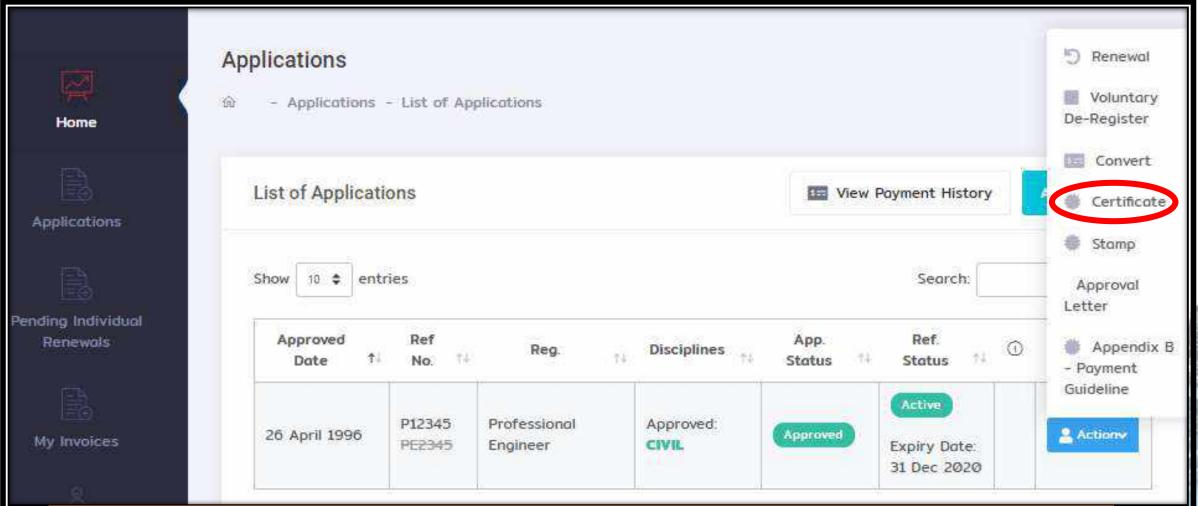

## Solution

- 1. Please make sure that you're signing into your existing account instead of creating a new account
- 2. The system supports all modern browser except Internet Explorer. Please DO NOT use it as the browser could not support all functions.
- 3. Please navigate to Application --> Blue Action Button --> Certificate
- 4. Please navigate to Application --> View Payment History