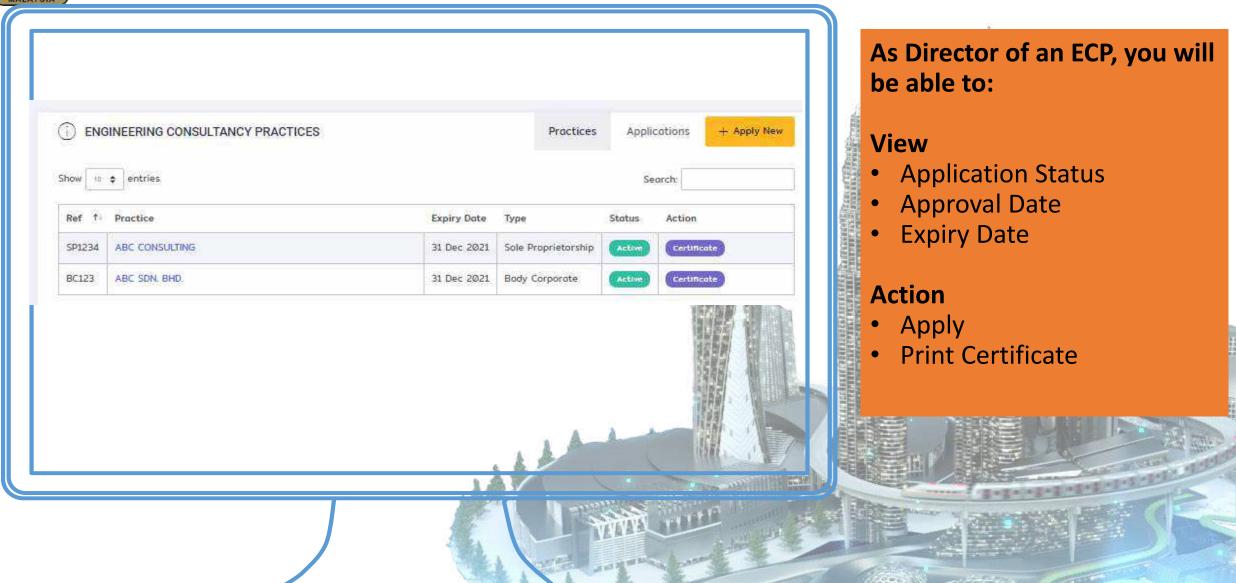

|
|--------------------|-------------------------------------------------------------------------------|
| Home               | Home Screen                                                                   |
| Applications       | Registered Person Applications record, edit details and view payment details. |
| My Invoices        | Print, view & download invoice for event by BEM.                              |
| CPD Records        | Check or Register new CPD records                                             |
| My Upcoming Events | Check out events schedule and register for the events.                        |



# Interface – Home Page – Registered Person





# Interface - Home Page - Registered Person





# Interface – Home Page – ECP





# **Common Issues for Login**

- 1. Once login, I'm unable to view any registration even though I'm already an approved IOW/ET/GE/PE/PEPC
- 2. Some functions are not available
- 3. How to print certificate
- 4. How to print receipt

## Solution

- 1. Please make sure that you're signing into your existing account instead of creating a new account
- 2. The system supports all modern browser except Internet Explorer. Please DO NOT use it as the browser could not support all functions.
- 3. Please navigate to Application --> Blue Action Button --> Certificate
- 4. Please navigate to Application --> View Payment History

# BEYOND BASIC





# **Advanced Function of MyBEM**

### **4 New Functions:**

- Applying for new application
- Filling up CPD
- Renewing registration
- Self-print certif