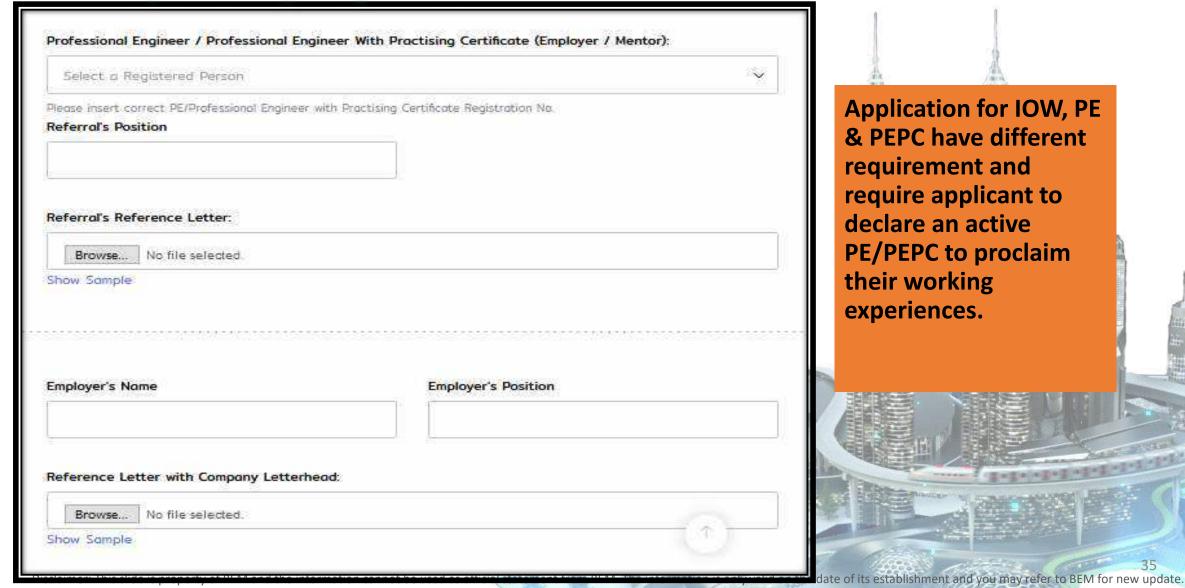

# - 4/6 Employment

**Application for IOW, PE** & PEPC have different requirement and require applicant to declare an active **PE/PEPC** to proclaim their working experiences.

- 5/6 Checklist